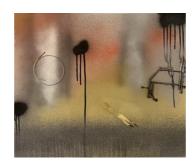

SAMUEL BARTLETT Before, 2023 Mixed Media on Canvas 48 x 36 x 1 in (h x w x d)

SAMUEL BARTLETT Extinction, 2023 Mixed Media on Canvas 52 x 36 x 1 in (h x w x d) \$ 2,000